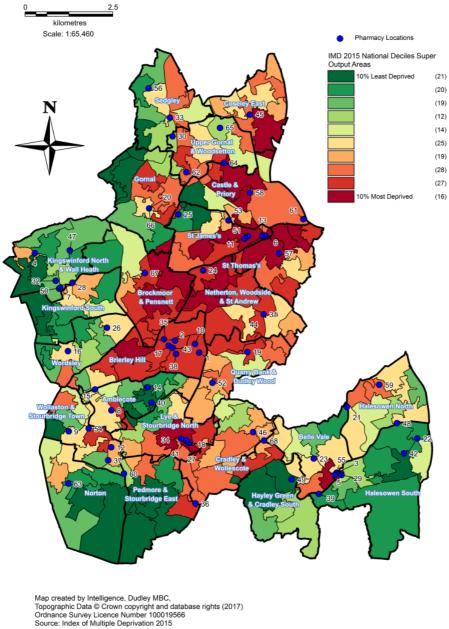

Figure 1: Dudley Index of Multiple Deprivation 2015 National Deciles, Dudley LSOAs 2011 with Pharmacy Locations

Key to Pharmacy ID numbers, see appendix 1.

Please note: There are two distance selling pharmacies (Meds at Home and Dispensing Centre Ltd) which cover the whole of the Dudley area. These pharmacies are not included on the map (see Figure 1) since patients cannot visit them.