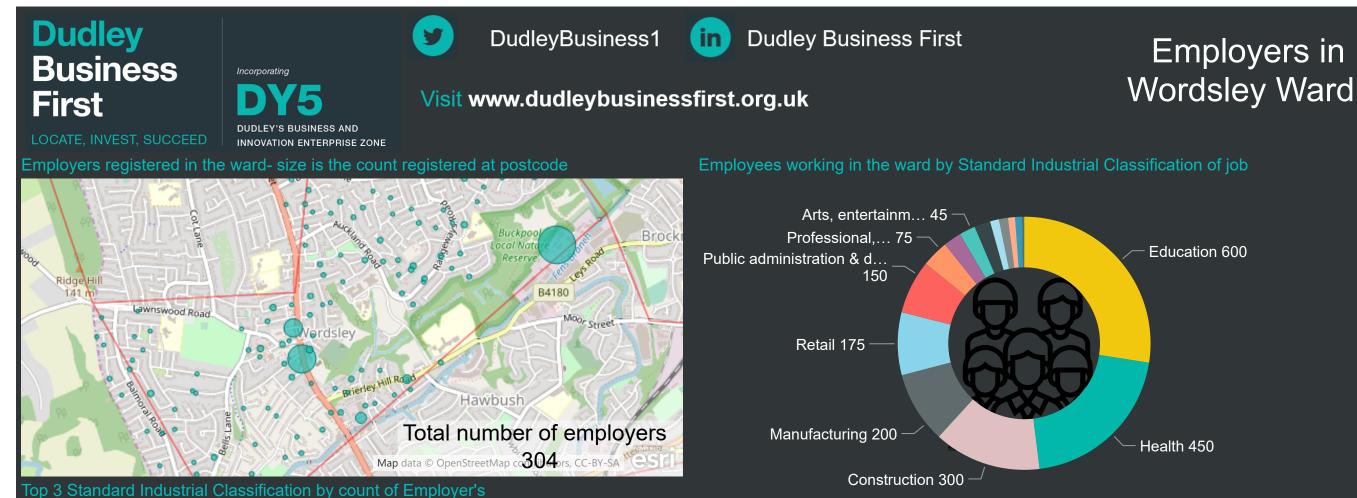

## Construction 62

Wholesale And Retail Trade; Repair Of Motor Vehicles

| uction  |    | 62 |
|---------|----|----|
| les     | 43 |    |
| cturing | 41 |    |
|         |    |    |

-Ò

Dudley Business First is Dudley Council's inward investment and business support service. It's a free, single point of contact for new, existing and growing businesses.

Manufac

Dudley Business First offers a bespoke package of support to businesses looking to expand or relocate in Dudley.