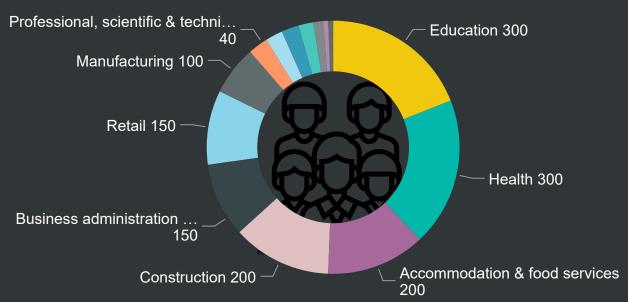

Top 3 Standard Industrial Classification by count of Employer's

Dudley Business First is Dudley Council's inward investment and business support service. It's a free, single point of contact for new, existing and growing businesses.

Dudley Business First offers a bespoke package of support to businesses looking to expand or relocate in Dudley.

Employees working in the ward by Standard Industrial Classification of job

Employers registered in the ward - top 3 (by no. of employees)