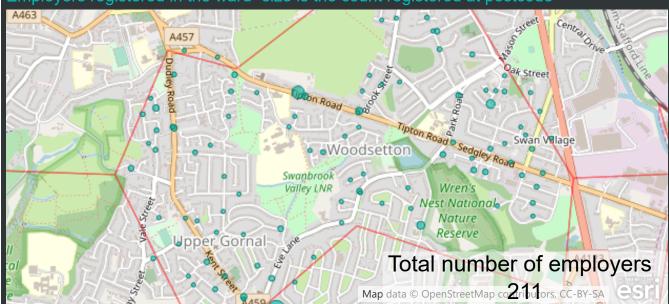

## Employers in

Visit www.dudleybusinessfirst.org.uk

Upper Gornal & Woodsetton Ward

LOCATE, INVEST, SUCCEED

Employers registered in the ward- size is the count registered at postcode

INNOVATION ENTERPRISE ZONE