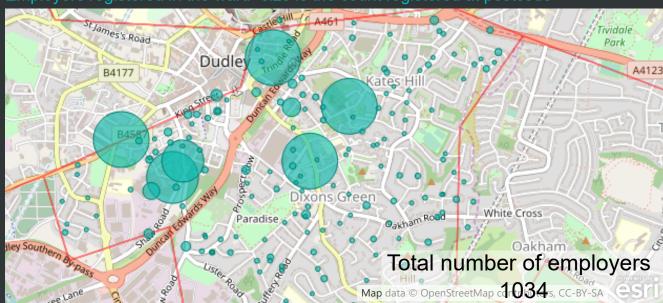

## Employers in St Thomas's Ward

Visit www.dudleybusinessfirst.org.uk

LOCATE, INVEST, SUCCEED

Employers registered in the ward- size is the count registered at postcode

INNOVATION ENTERPRISE ZONE

Top 3 Standard Industrial Classification by count of Employer's