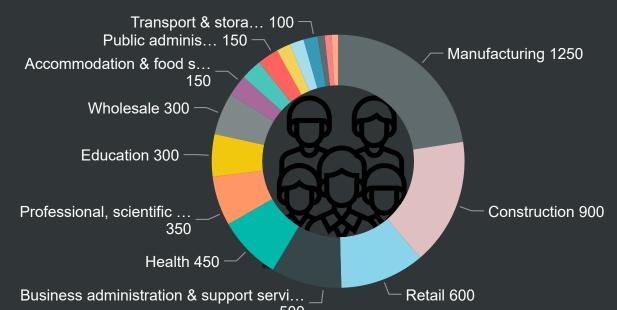

Employees working in the ward by Standard Industrial Classification of job

Employers registered in the ward - top 3 (by no. of employees)

| Company name              | Standard Industrial Classification (SIC) |     | Revenue<br>£'000's |
|---------------------------|------------------------------------------|-----|--------------------|
| Marcegaglia (UK) Limited  | Manufacturing                            | 140 | £62,080            |
| Timken UK Limited         | Manufacturing                            | 129 | £25,251            |
| Midtherm Flue Systems Ltd | Manufacturing                            | 127 | £9,176             |