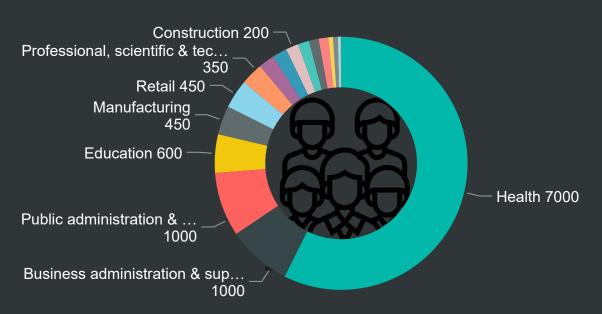

## **Dudley**Business First

'

DudleyBusiness1



**Dudley Business First** 

## Employers in St James's Ward

Visit www.dudleybusinessfirst.org.uk

LOCATE, INVEST, SUCCEED

Employers registered in the ward- size is the count registered at postcode

INNOVATION ENTERPRISE ZONE



Top 3 Standard Industrial Classification by count of Employer's





Dudley Business First is Dudley Council's inward investment and business support service. It's a free, single point of contact for new, existing and growing businesses.



Dudley Business First offers a bespoke package of support to businesses looking to expand or relocate in Dudley.

## Employees working in the ward by Standard Industrial Classification of job



## Employers registered in the ward - top 3 (by no. of employees)

| Company name                     | Standard Industrial Classification (SIC)                                | No. of<br>Employees<br>▼ | Revenue<br>£'000's |
|----------------------------------|-------------------------------------------------------------------------|--------------------------|--------------------|
| Select Health Care Limited       | Human Health And Social Work<br>Activities                              | 1,735                    | £48,184            |
| Inshore Support Limited          | Human Health And Social Work<br>Activities                              | 243                      | £7,515             |
| Absolute Company Services<br>Ltd | Wholesale And Retail Trade; Repair<br>Of Motor Vehicles An