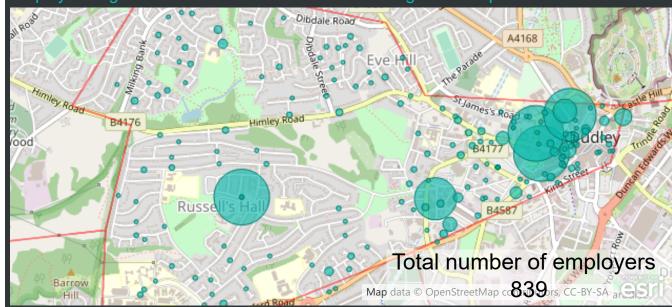

## Employers in St James's Ward

Visit www.dudleybusinessfirst.org.uk

LOCATE, INVEST, SUCCEED

Employers registered in the ward- size is the count registered at postcode

INNOVATION ENTERPRISE ZONE

Top 3 Standard Industrial Classification by count of Employer's