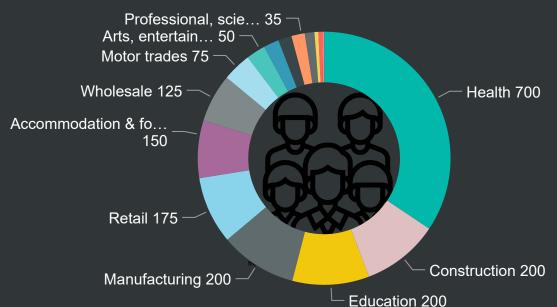

Top 3 Standard Industrial Classification by count of Employer's

Dudley Business First is Dudley Council's inward investment and business support service. It's a free, single point of contact for new, existing and growing businesses.

Dudley Business First offers a bespoke package of support to businesses looking to expand or relocate in Dudley.

Employees working in the ward by Standard Industrial Classification of job

Employers registered in the ward - top 3 (by no. of employees)