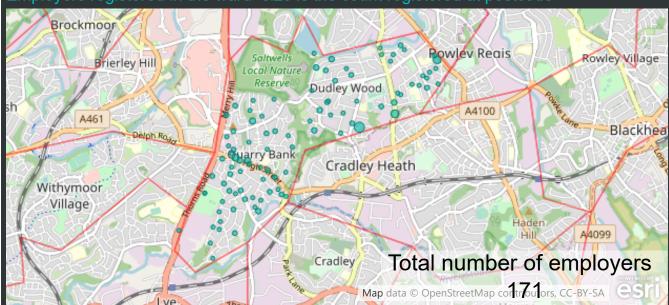

## Employers in

Quarry Bank & Dudley Wood Ward Visit www.dudleybusinessfirst.org.uk

LOCATE, INVEST, SUCCEED

Employers registered in the ward- size is the count registered at postcode

INNOVATION ENTERPRISE ZONE