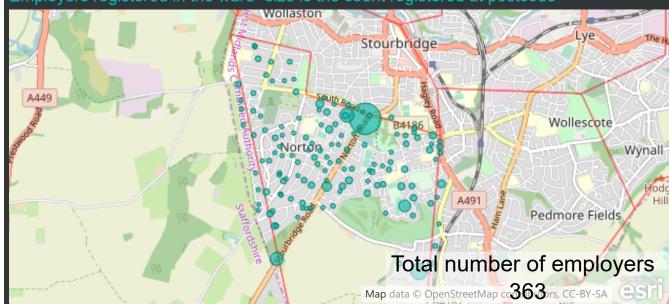

## Employers in Norton Ward

Visit w

Visit www.dudleybusinessfirst.org.uk

LOCATE, INVEST, SUCCEED

Employers registered in the ward- size is the count registered at postcode

INNOVATION ENTERPRISE ZONE

Top 3 Standard Industrial Classification by count of Employer's