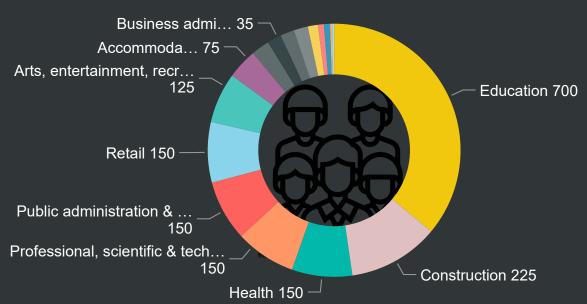

## Employees working in the ward by Standard Industrial Classification of job

Employers registered in the ward - top 3 (by no. of employees)

| 1 7 0                              |                                          |                          |                    |
|------------------------------------|------------------------------------------|--------------------------|--------------------|
| Company name                       | Standard Industrial Classification (SIC) | No. of<br>Employees<br>▼ | Revenue<br>£'000's |
| Stourbridge Golf Club,Limited(The) | Arts, Entertainment And Recreation       | 21                       | £691               |
| Security Link Services Limited     | Construction                             | 16                       |                    |
| Superfast IT Limited               | Information And Communication            | 8                        |                    |