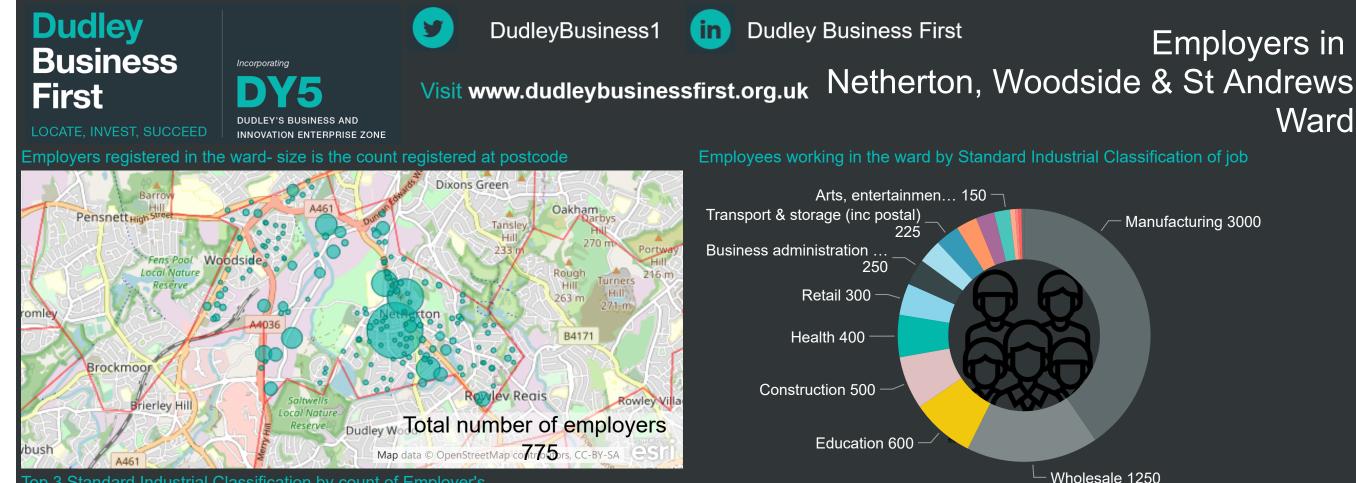

## Top 3 Standard Industrial Classification by count of Employer's

Dudley Business First is Dudley Council's inward investment and business support service. It's a free, single point of contact for new, existing and growing businesses.