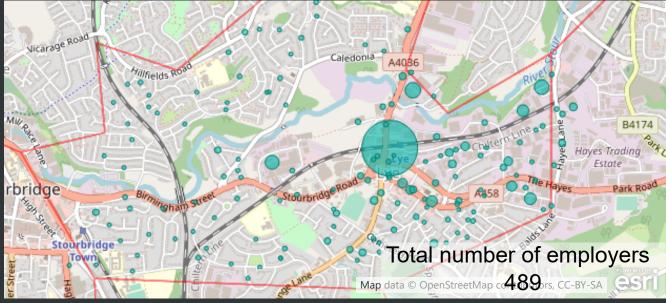

### Employers registered in the ward- size is the count registered at postcode

#### Top 3 Standard Industrial Classification by count of Employer's

Wholesale And Retail Trade; Repair Of Motor Vehicles ... Manufacturing

-Ò

Dudley Business First is Dudley Council's inward investment and business support service. It's a free, single point of contact for new, existing and growing businesses.

Administrative And Support Service

Employees working in the ward by Standard Industrial Classification of job

Sources: FAME January 2020 & UK Business Register and Employment Survey ONS 2018

Manufacturing