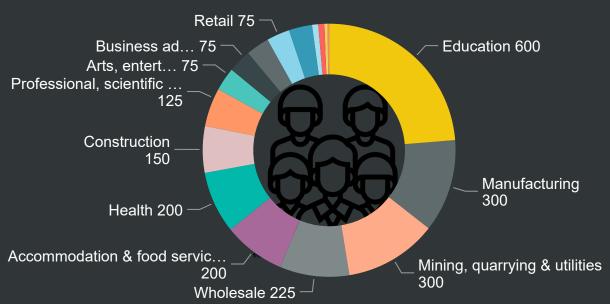

Employees working in the ward by Standard Industrial Classification of job

Employers registered in the ward - top 3 (by no. of employees)

| Company name                                                                             | Standard Industrial Classification (SIC)        | No. of<br>Employees<br>▼ | Revenue<br>£'000's |
|------------------------------------------------------------------------------------------|-------------------------------------------------|--------------------------|--------------------|
| Clamason Industries Limited<br>United Steels Limited<br>Westfield Sports Cars<br>Limited | Manufacturing<br>Manufacturing<br>Manufacturing | 285<br>60<br>40          | £29,207<br>£9,103  |