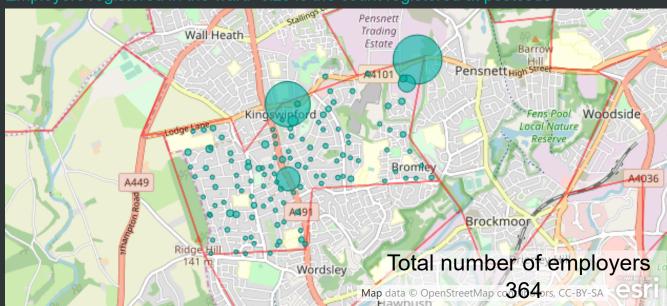

## Employers in Kingswinford South Ward

DY5

INNOVATION ENTERPRISE ZONE

Incorporating

Visit www.dudleybusinessfirst.org.uk

Employers registered in the ward- size is the count registered at postcode

Top 3 Standard Industrial Classification by count of Employer's