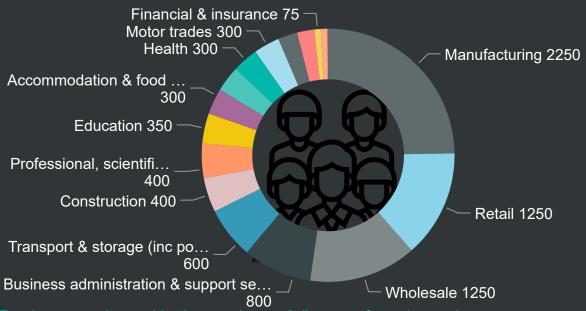

Employees working in the ward by Standard Industrial Classification of job

Employers registered in the ward - top 3 (by no. of employees)

| Company name                        | Standard Industrial Classification (SIC)                             | No. of<br>Employees<br>▼ | Revenue<br>£'000's |
|-------------------------------------|----------------------------------------------------------------------|--------------------------|--------------------|
| Janan Meat Limited                  | Wholesale And Retail Trade; Repair Of Motor Vehicles And Motorcycles | 173                      | £51,563            |
| Mechatherm International<br>Limited | Manufacturing                                                        | 86                       | £26,567            |
| Kennametal UK Limited               | Manufacturing                                                        | 63                       | £33,902            |