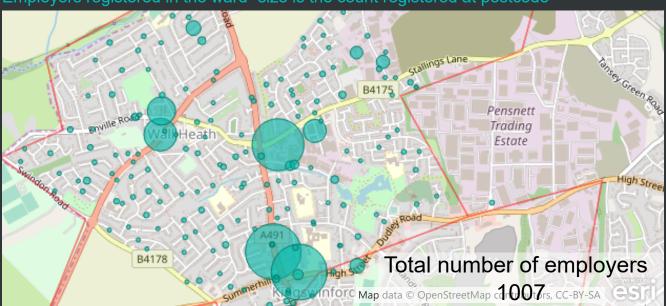

Visit www.dudleybusinessfirst.org.uk

Employers registered in the ward- size is the count registered at postcode

Top 3 Standard Industrial Classification by count of Employer's

| Construction                                         | 165 |
|------------------------------------------------------|-----|
| Professional, Scientific And Technical Activities    | 158 |
| Wholesale And Retail Trade; Repair Of Motor Vehicles | 122 |