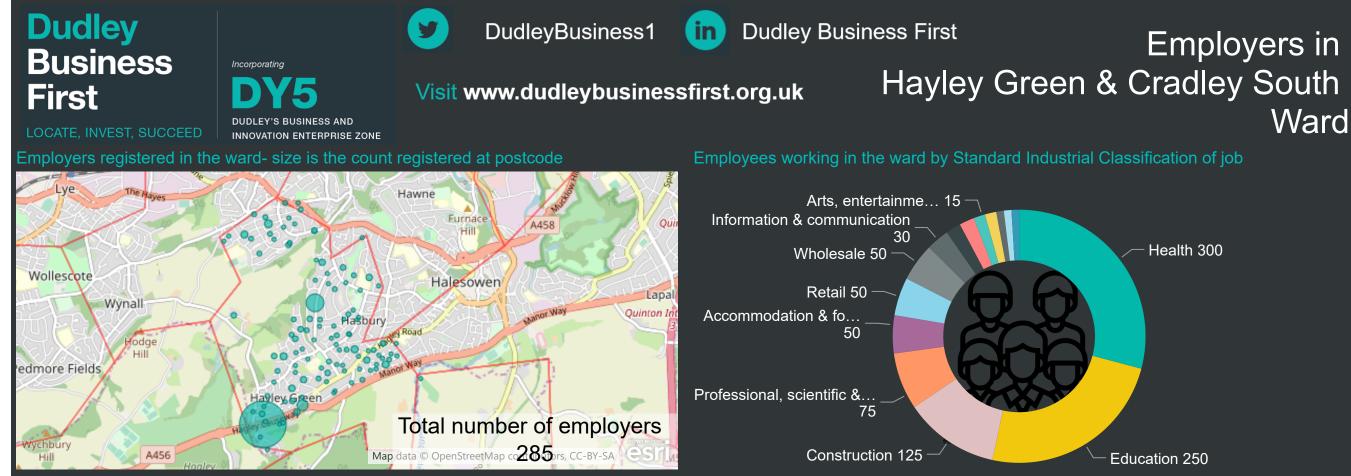

## Top 3 Standard Industrial Classification by count of Employer's

| Real Estate Activities                               |    | 40 |
|------------------------------------------------------|----|----|
| Professional, Scientific And Technical Activities    |    | 39 |
| Wholesale And Retail Trade; Repair Of Motor Vehicles | 34 |    |

Dudley Business First is Dudley Council's inward investment and business support service. It's a free, single point of contact for new, existing and growing businesses.

Dudley Business First offers a bespoke package of support to businesses looking to expand or relocate in Dudley.

## Employers registered in the ward - top 3 (by no. of employees)

| Company r               | name        | Standard Industrial<br>Classification (SIC)       | No. of<br>Employ