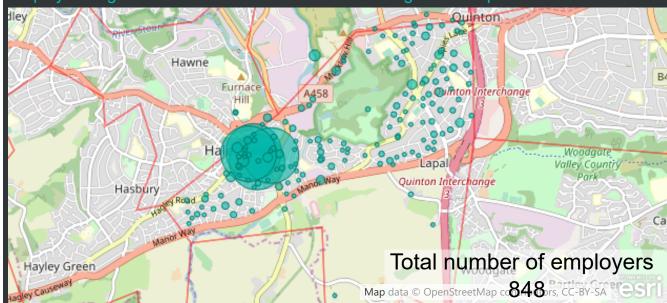

## Employers registered in the ward- size is the count registered at postcode

Top 3 Standard Industrial Classification by count of Employer's

Dudley Business First is Dudley Council's inward investment and business support service. It's a free, single point of contact for new, existing and growing businesses.