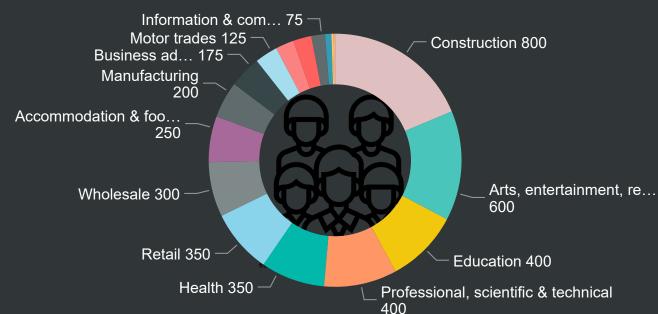

## Employees working in the ward by Standard Industrial Classification of job

Employers registered in the ward - top 3 (by no. of employees)

| Company name                         | Standard Industrial Classification (SIC) | No. of<br>Employees<br>▼ | Revenue<br>£'000's |
|--------------------------------------|------------------------------------------|--------------------------|--------------------|
| Sandvik Limited                      | Manufacturing                            | 773                      | £293,463           |
| In Touch Games Limited               | Arts, Entertainment And Recreation       | 266                      | £48,143            |
| United Industrial Converters Limited | Manufacturing                            | 48                       | £4,541             |