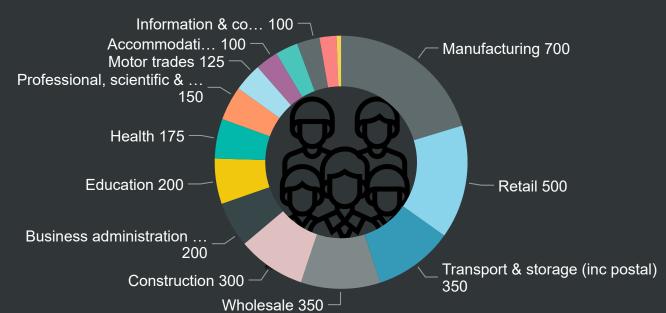

Employees working in the ward by Standard Industrial Classification of job

Employers registered in the ward - top 3 (by no. of employees)

| Company name                               | Standard Industrial<br>Classification (SIC) | No. of<br>Employees<br>▼ | Revenue<br>£'000's |
|--------------------------------------------|---------------------------------------------|--------------------------|--------------------|
| Eriks Industrial Services Limited          | Manufacturing                               | 1,702                    | £284,327           |
| Mapei (UK) Limited<br>Somers Forge Limited | Manufacturing<br>Manufacturing              | 252<br>125               | £55,639<br>£17,443 |