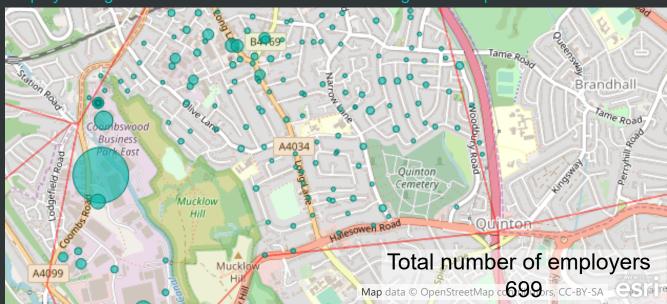

## Employers in Halesowen North Ward

DY5

INNOVATION ENTERPRISE ZONE

Visit www.dudleybusinessfirst.org.uk

Employers registered in the ward- size is the count registered at postcode

Top 3 Standard Industrial Classification by count of Employer's