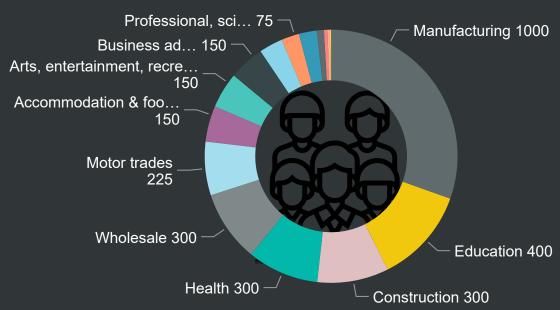

## Employees working in the ward by Standard Industrial Classification of job

Employers registered in the ward - top 3 (by no. of employees)

| Company name                                             | Standard Industrial Classification (SIC) | No. of<br>Employees<br>▼ | Revenue<br>£'000's |
|----------------------------------------------------------|------------------------------------------|--------------------------|--------------------|
| Erodex (U.K.) Limited Vacuum Furnace Engineering Limited | Manufacturing<br>Manufacturing           | 104<br>97                | £19,326<br>£14,424 |
| Customark Limited                                        | Manufacturing                            | 79                       |                    |