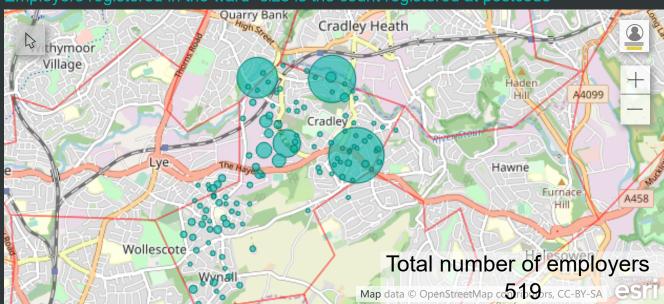

## Employers in Cradley & Wollescote Ward

Visit www.dudleybusinessfirst.org.uk

Employers registered in the ward- size is the count registered at postcode

INNOVATION ENTERPRISE ZONE

Incorporating

Top 3 Standard Industrial Classification by count of Employer's