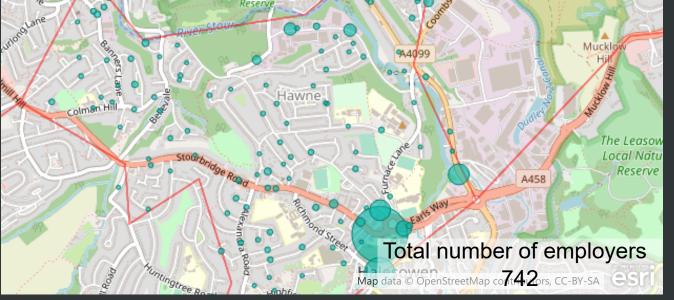

#### Employers registered in the ward- size is the count registered at postcode

# Employers in Belle Vale Ward