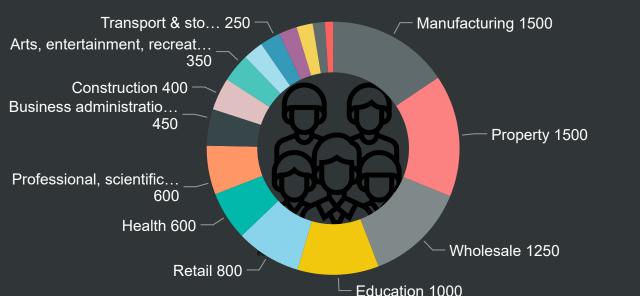

Sources: FAME January 2020 & UK Business Register and Employment Survey ONS 2018

Employees working in the ward by Standard Industrial Classification of job