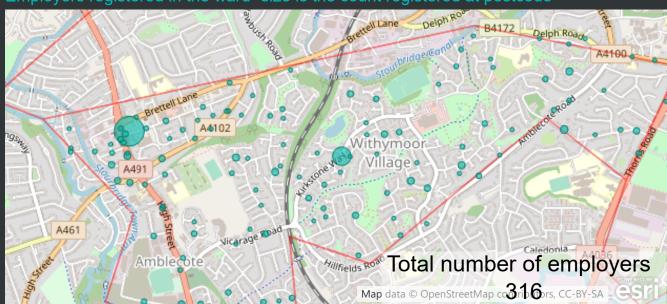

## Employers in Amblecote Ward

## Visit www.dudleybusinessfirst.org.uk

LOCATE, INVEST, SUCCEED

Employers registered in the ward- size is the count registered at postcode

INNOVATION ENTERPRISE ZONE

Top 3 Standard Industrial Classification by count of Employer's