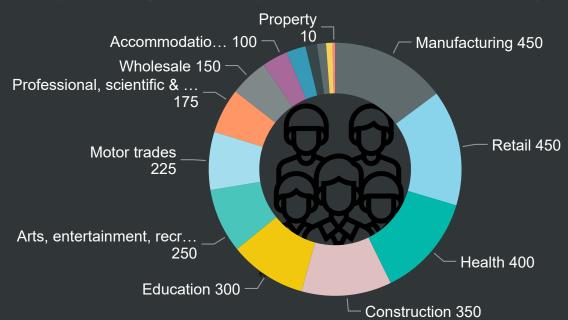

Employees working in the ward by Standard Industrial Classification of job

Employers registered in the ward - top 3 (by no. of employees)

| Company name                                   | Standard Industrial<br>Classification (SIC) | No. of<br>Employees<br>▼ | Revenue<br>£'000's |
|------------------------------------------------|---------------------------------------------|--------------------------|--------------------|
| H.V.C. Supplies<br>(Stourbridge) Limited       | Manufacturing                               | 117                      | £11,878            |
| High Speed Lasers Limited Steel & Site Limited | Manufacturing<br>Construction               | 38<br>19                 |                    |